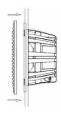

| DIMENSIONS                 |                |
|----------------------------|----------------|
| Mounting Depth (in, mm)    | 2.8, 71        |
| Mounting Diameter (in, mm) | 5.25, 132      |
| Motor Diameter (in, mm)    | 4.09 / 104     |
| Basket Diameter (in, mm)   | 6.42 / 163     |
| Grille Style               | Flush, Classic |
| Grille Height (in, mm)     | 0.5, 12        |