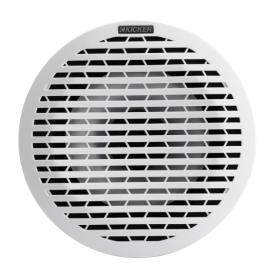

## 51KM614FL FLUSH MOUNT SPEAKERS

KICKER KM614FL loudspeakers are built to perform loud and clear with discreet aesthetics & minimal protrusion which compliment any size and style of boat.

- Sold as packaged pair
- Flush Mount low pro-file grills (White & Silver)
- Only 12mm surface protrusion
- Only 71mm mounting depth
- Subtle look with RGB Illumination
- Exceeds industry standards for UV & Salt-fog
- ISO12216 compliant
- Superior sound quality & performance
- Marine grade construction & materials
- Santoprene woofer surround
- Polypropylene cone
- PEI balanced dome tweeter w/ neodymium magnet