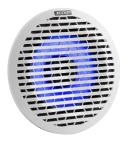

## 51KM614FL FLUSH MOUNT SPEAKERS

KICKER KM614FL loudspeakers are built to perform loud and clear with discreet aesthetics & minimal protrusion which compliment any size and style of boat.

- Sold as packaged pair
- Flush Mount low pro-file grills (White & Silver)
- Only 12mm surface protrusion
- Only 71mm mounting depth
- Subtle look with RGB Illumination
- Exceeds industry standards for UV & Salt-fog
- ISO12216 compliant
- Superior sound quality & performance
- Marine grade construction & materials
- Santoprene woofer surround
- Polypropylene cone
- PEI balanced dome tweeter w/ neodymium magnet