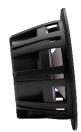

## 51KM614FL FLUSH MOUNT SPEAKERS

KICKER KM614FL loudspeakers are built to perform loud and clear with discreet aesthetics & minimal protrusion which compliment any size and style of boat.

- Sold as packaged pair
- Flush Mount low pro-file grills (White & Silver)
- Only 12mm surface protrusion
- Only 71mm mounting depth
- Subtle look with RGB Illumination
- Exceeds industry standards for UV & Salt-fog
- ISO12216 compliant
- Superior sound quality & performance
- Marine grade construction & materials
- Santoprene woofer surround
- Polypropylene cone
- PEI balanced dome tweeter w/ neodymium magnet