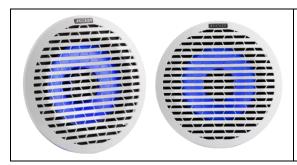

## 51KM614FL FLUSH MOUNT SPEAKERS

KICKER KM614FL loudspeakers are built to perform loud and clear with discreet aesthetics & minimal protrusion which compliment any size and style of boat.

- Sold as packaged pair
- Flush Mount low pro-file grills (White & Silver)
- Only 12mm surface protrusion
- Only 71mm mounting depth
- Subtle look with RGB Illumination
- Exceeds industry standards for UV & Salt-fog
- ISO12216 compliant
- Superior sound quality & performance
- Marine grade construction & materials
- Santoprene woofer surround
- Polypropylene cone
- PEI balanced dome tweeter w/ neodymium magnet