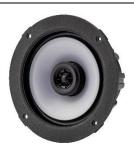

## 51KM614FL FLUSH MOUNT SPEAKERS

KICKER KM614FL loudspeakers are built to perform loud and clear with discreet aesthetics & minimal protrusion which compliment any size and style of boat.

- Sold as packaged pair
- Flush Mount low pro-file grills (White & Silver)
- Only 12mm surface protrusion
- Only 71mm mounting depth
- Subtle look with RGB Illumination
- Exceeds industry standards for UV & Salt-fog
- ISO12216 compliant
- Superior sound quality & performance
- Marine grade construction & materials
- Santoprene woofer surround
- Polypropylene cone
- PEI balanced dome tweeter w/ neodymium magnet