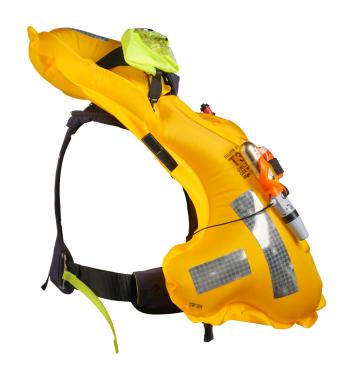

## ERGOFIT 190N LIFEJACKET

A low-profile design with high performance

**Ideal for recreational inshore and coastal cruising**, this stylish and ergonomic lifejacket is a great all-rounder which doesn't compromise on comfort or protection. The sculpted inflatable bladder is designed to quickly rotate you and keep your airway high above the water.

### **BENEFITS:**

- ✓ MARKET LEADING High performance, sculpted bladder for superior in-water protection and performance
- EXOLOK enhances your safety by locking the gas cylinder securely in place
- ✓ Ergonomic, low profile Fusion 3D design ensures you remain comfortable, even for long durations
- Perfect adjustment every time with the dual side adjusters enabling compatibility with what you are wearing
- Integrated hood with easy deployment for enhanced airway protection
- Quickly check the status of the firing mechanism via an easy-access side zip – no need to unpack and repack the lifejacket
- ✓ Lightweight soft loop D-ring for attaching a safety line
- Slimline quick lock buckle system to provide easy donning

#### **TECHNICAL DATA**

| I ECHNICAL DAIA                |                                                                                                                                                      |
|--------------------------------|------------------------------------------------------------------------------------------------------------------------------------------------------|
| LIFEJACKET                     |                                                                                                                                                      |
| Newtons                        | 150N                                                                                                                                                 |
| Actual buoyancy                | 190N                                                                                                                                                 |
| Туре                           | Lifejacket                                                                                                                                           |
| Flotation                      | Inflatable                                                                                                                                           |
| Inflation type                 | Standard automatic or Hammar                                                                                                                         |
| Chambers                       | Single                                                                                                                                               |
| Bladder type                   | High volume and sculpted for speedy rotation times, even when wearing heavy wet wear clothing                                                        |
| Cover                          | Supple yet durable 300D polyester to extend product life                                                                                             |
| Light                          | Yes. Automatic, water activated Crewsaver<br>Surface Light (CSL) fitted as standard                                                                  |
| Spray hood                     | Yes. Easy deploy, self-supporting Halo Hood system                                                                                                   |
| Harness attachment point       | Yes, durable soft loops integrated as standard                                                                                                       |
| Location beacon                | Integrated attachment points included                                                                                                                |
| Crotch straps                  | Yes, dual adjustable straps fitted as standard                                                                                                       |
| Whistle                        | Yes, fitted as standard                                                                                                                              |
| Lifting becket                 | Yes, accessible when inflated                                                                                                                        |
| Recommended servicing schedule | Annual. This is mandatory when used in most commercial settings                                                                                      |
| Through life support           | 3-year warranty. Extensive servicing network. Access tutorials on our YouTube channel and #LifejacketSafe advice on our website and social platforms |