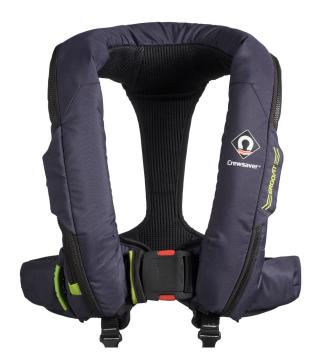

## ERGOFIT 190N LIFEJACKET

A low-profile design with high performance

**Ideal for recreational inshore and coastal cruising**, this stylish and ergonomic lifejacket is a great all-rounder which doesn't compromise on comfort or protection. The sculpted inflatable bladder is designed to quickly rotate you and keep your airway high above the water.

### **BENEFITS:**

- ✓ MARKET LEADING High performance, sculpted bladder for superior in-water protection and performance
- EXOLOK enhances your safety by locking the gas cylinder securely in place
- ✓ Ergonomic, low profile Fusion 3D design ensures you remain comfortable, even for long durations
- Perfect adjustment every time with the dual side adjusters enabling compatibility with what you are wearing
- Integrated hood with easy deployment for enhanced airway protection
- Quickly check the status of the firing mechanism via an easy-access side zip – no need to unpack and repack the lifejacket
- ✓ Lightweight soft loop D-ring for attaching a safety line
- Slimline quick lock buckle system to provide easy donning

# **ERGOFIT 190N LIFEJACKET**

#### **TECHNICAL DATA**

| I ECHNICAL DAIA                |                                                                                                                                                      |
|--------------------------------|------------------------------------------------------------------------------------------------------------------------------------------------------|
| LIFEJACKET                     |                                                                                                                                                      |
| Newtons                        | 150N                                                                                                                                                 |
| Actual buoyancy                | 190N                                                                                                                                                 |
| Туре                           | Lifejacket                                                                                                                                           |
| Flotation                      | Inflatable                                                                                                                                           |
| Inflation type                 | Standard automatic or Hammar                                                                                                                         |
| Chambers                       | Single                                                                                                                                               |
| Bladder type                   | High volume and sculpted for speedy rotation times, even when wearing heavy wet wear clothing                                                        |
| Cover                          | Supple yet durable 300D polyester to extend product life                                                                                             |
| Light                          | Yes. Automatic, water activated Crewsaver<br>Surface Light (CSL) fitted as standard                                                                  |
| Spray hood                     | Yes. Easy deploy, self-supporting Halo Hood system                                                                                                   |
| Harness attachment point       | Yes, durable soft loops integrated as standard                                                                                                       |
| Location beacon                | Integrated attachment points included                                                                                                                |
| Crotch straps                  | Yes, dual adjustable straps fitted as standard                                                                                                       |
| Whistle                        | Yes, fitted as standard                                                                                                                              |
| Lifting becket                 | Yes, accessible when inflated                                                                                                                        |
| Recommended servicing schedule | Annual. This is mandatory when used in most commercial settings                                                                                      |
| Through life support           | 3-year warranty. Extensive servicing network. Access tutorials on our YouTube channel and #LifejacketSafe advice on our website and social platforms |